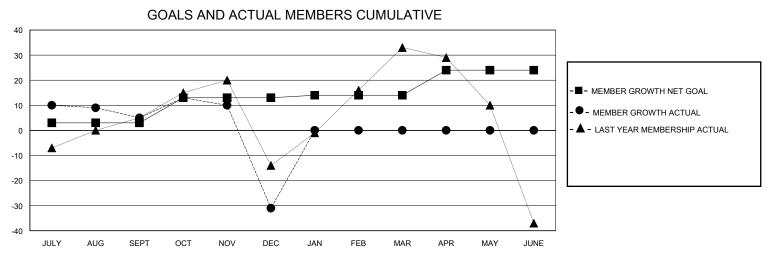

## District 118 Y

GMT: LOCATION Republic of Türkiye GMT CA

| •             |               |             |               | ,                     |                        |                         | • • • • • • • • • • • • • • • • • • • •            |  |
|---------------|---------------|-------------|---------------|-----------------------|------------------------|-------------------------|----------------------------------------------------|--|
|               | Club          | os          |               | Members               |                        |                         |                                                    |  |
|               | RESULTS FOR   | R 2023-2024 |               | RESULTS FOR 2023-2024 |                        |                         |                                                    |  |
| QUARTER       | NEW CLUB GOAL | NEW CLUBS   | DROPPED CLUBS | QUARTER MEMI          | BER GROWTH NET<br>GOAL | MEMBER GROWTH<br>ACTUAL | DROPPED<br>MEMBERS ACTUAL<br>(including transfers) |  |
| JULY/AUG/SEPT | 0             | 0           | 1             | JULY/AUG/SEPT         | 3                      | 21                      | 14                                                 |  |
| OCT/NOV/DEC   | 1             | 0           | 0             | OCT/NOV/DEC           | 10                     | 35                      | 69                                                 |  |
| JAN/FEB/MAR   | 0             | 0           | 0             | JAN/FEB/MAR           | 1                      | 0                       | 0                                                  |  |
| APR/MAY/JUNE  | 0             | 0           | 0             | APR/MAY/JUNE          | 10                     | 0                       | 0                                                  |  |