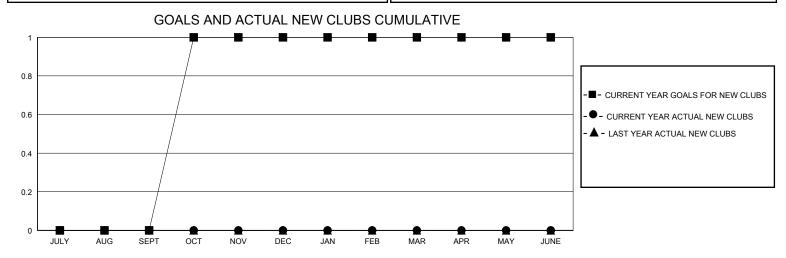

## District 118 Y

GMT: LOCATION Republic of Türkiye GMT CA

| •             |               |             |               | ,                     |                        |                         | • • • • • • • • • • • • • • • • • • • •            |  |
|---------------|---------------|-------------|---------------|-----------------------|------------------------|-------------------------|----------------------------------------------------|--|
|               | Club          | os          |               | Members               |                        |                         |                                                    |  |
|               | RESULTS FOR   | R 2023-2024 |               | RESULTS FOR 2023-2024 |                        |                         |                                                    |  |
| QUARTER       | NEW CLUB GOAL | NEW CLUBS   | DROPPED CLUBS | QUARTER MEMI          | BER GROWTH NET<br>GOAL | MEMBER GROWTH<br>ACTUAL | DROPPED<br>MEMBERS ACTUAL<br>(including transfers) |  |
| JULY/AUG/SEPT | 0             | 0           | 1             | JULY/AUG/SEPT         | 3                      | 21                      | 14                                                 |  |
| OCT/NOV/DEC   | 1             | 0           | 0             | OCT/NOV/DEC           | 10                     | 35                      | 69                                                 |  |
| JAN/FEB/MAR   | 0             | 0           | 0             | JAN/FEB/MAR           | 1                      | 0                       | 0                                                  |  |
| APR/MAY/JUNE  | 0             | 0           | 0             | APR/MAY/JUNE          | 10                     | 0                       | 0                                                  |  |